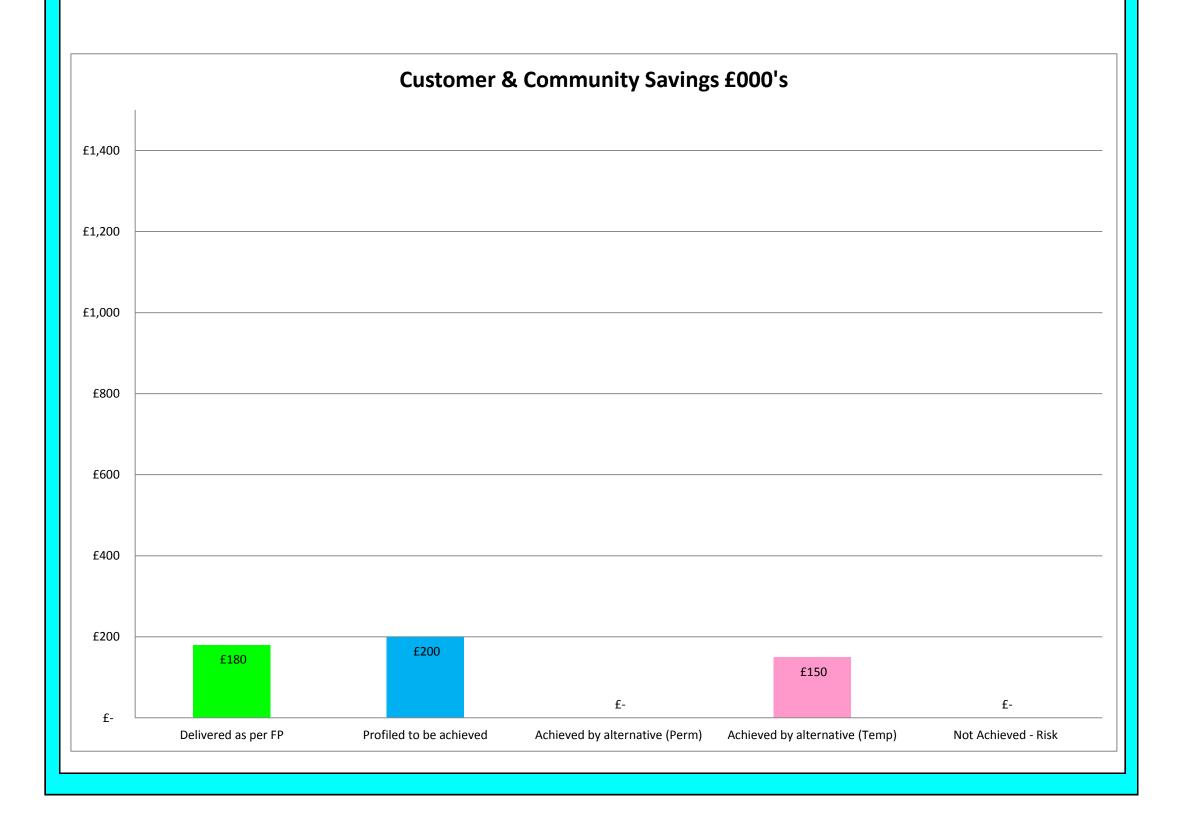

#### **CUSTOMER & COMMUNITIES**

Savings :

|                                            | £'000 | Delivered as | Profiled to be | Achieved by | Achieved by | Not Achieved |
|--------------------------------------------|-------|--------------|----------------|-------------|-------------|--------------|
|                                            |       | per FP       | achieved       | alternative | alternative |              |
|                                            |       |              |                | (Perm)      | (Temp)      |              |
| Savings in Executive Support               | 6     | 6            |                |             |             |              |
| Integrated Customer Services Model         | 150   |              | 150            |             |             |              |
| Customer Services                          | 60    | 60           |                |             |             |              |
| Review commissioning arrangements (Grants) | 200   |              | 50             |             | 150         |              |
| 2nd Homes Council Tax                      | 114   | 114          |                |             |             |              |
|                                            |       |              |                |             |             |              |
|                                            | 530   | 180          | 200            | 0           | 150         | 0            |