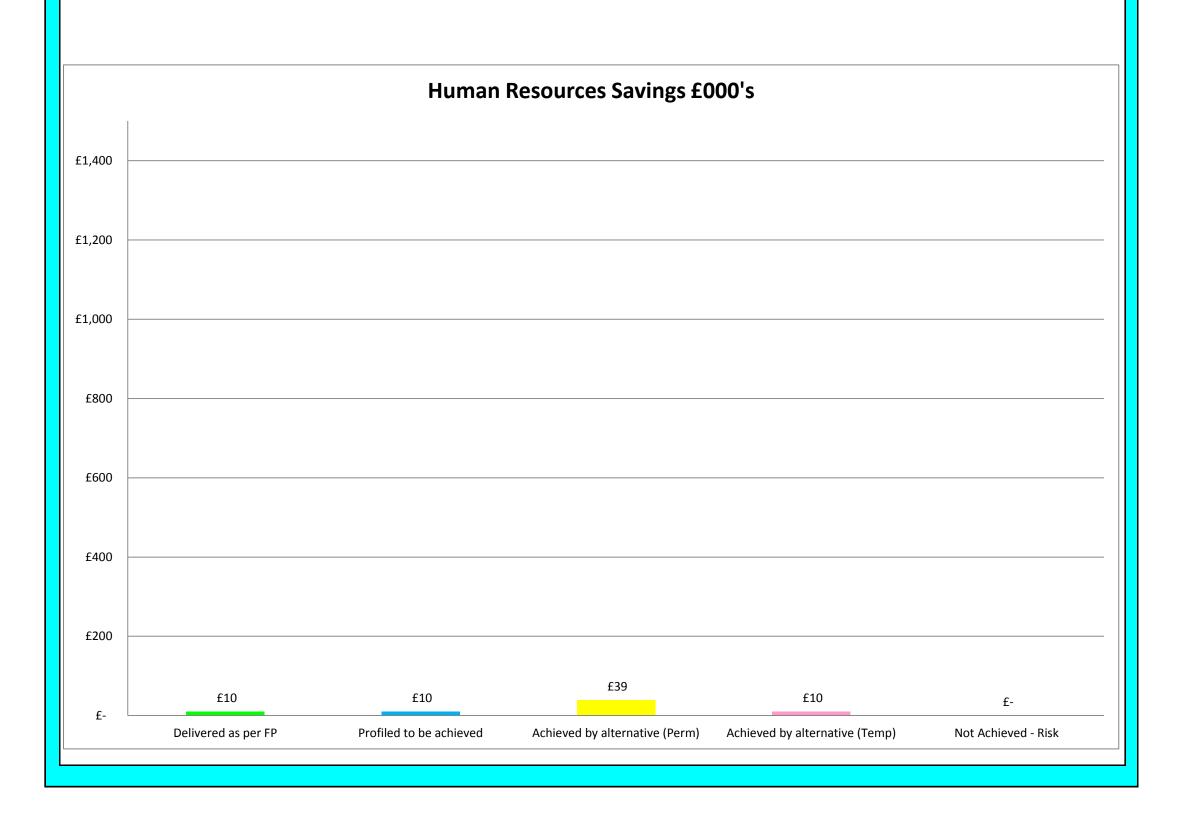

#### HUMAN RESOURCES

## Savings :

|                                    | £'000 | Delivered as<br>per FP | Profiled to be<br>achieved | Achieved by<br>alternative<br>(Perm) | Achieved by<br>alternative<br>(Temp) | Not Achieved |
|------------------------------------|-------|------------------------|----------------------------|--------------------------------------|--------------------------------------|--------------|
| HR - Reduction occupational health | 30    | 10                     | 10                         |                                      | 10                                   |              |
| HR - Reduction to training         | 30    |                        |                            | 30                                   |                                      |              |
| Employee Benefits                  | 9     |                        |                            | 9                                    |                                      |              |
|                                    |       |                        |                            |                                      |                                      |              |
|                                    |       |                        |                            |                                      |                                      |              |
|                                    |       |                        |                            |                                      |                                      |              |
|                                    | 69    | 10                     | 10                         | 39                                   | 10                                   | 0            |