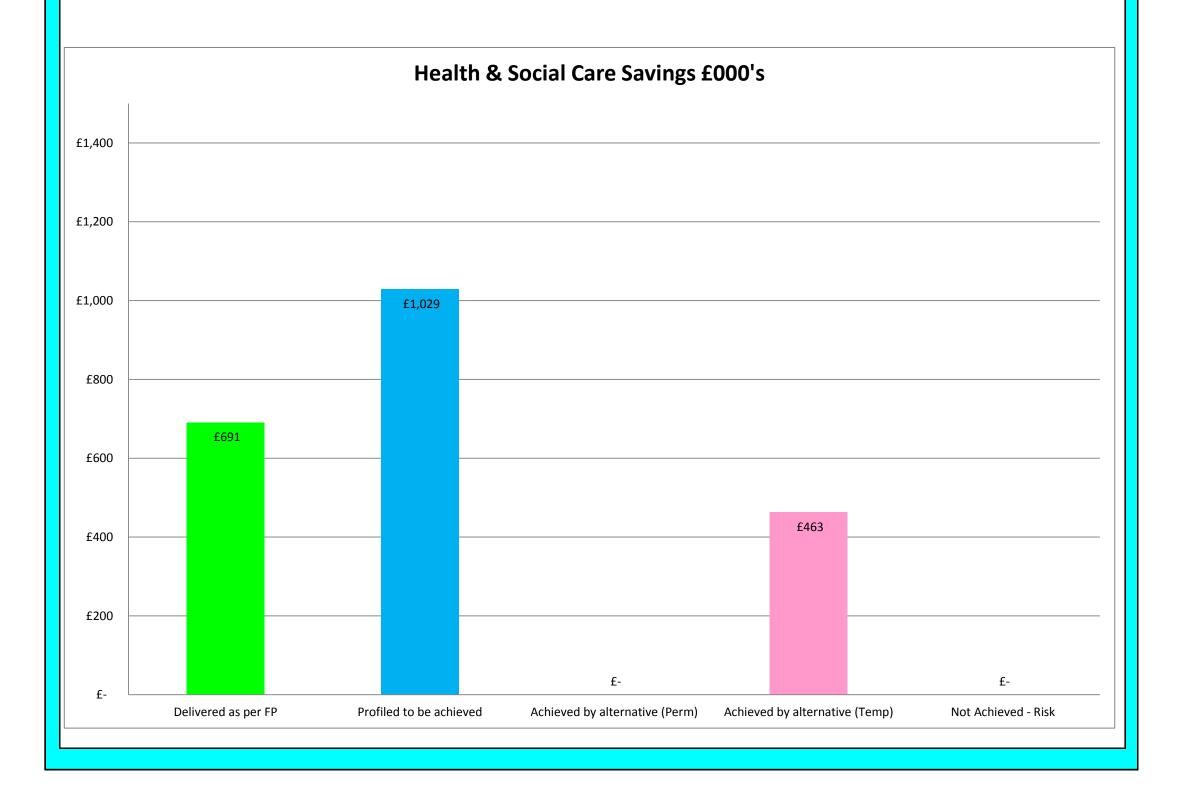

#### HEALTH & SOCIAL CARE

Savings :

|                                                               | £'000 | Delivered as | Profiled to be | Achieved by | Achieved by | Not Achieved |
|---------------------------------------------------------------|-------|--------------|----------------|-------------|-------------|--------------|
|                                                               |       | per FP       | achieved       | alternative | alternative |              |
|                                                               |       |              |                | (Perm)      | (Temp)      |              |
| Health & Social Care Integrated Structure Savings             | 50    |              | 50             |             |             |              |
| Efficiency review of contracts and commissioning arrangements | 375   |              | 375            |             |             |              |
| Review of Older People service to reflect demand              | 237   |              | 237            |             |             |              |
| Improve services through technology - Adults                  | 50    |              | 50             |             |             |              |
| Review of care packages - Adults                              | 110   | 110          |                |             |             |              |
| Bordercare inflation                                          | 4     | 4            |                |             |             |              |
| Review Charges and thresholds - Adults                        | 130   | 130          |                |             |             |              |
| Review Day Services for Older People                          | 100   | 86           | 14             |             |             |              |
| Review of business management & specialist posts              | 53    |              | 53             |             |             |              |
| Strategy for Supporting Independence                          | 200   |              | 200            |             |             |              |
| Implementation of SB Cares                                    | 874   | 361          | 50             |             | 463         |              |
|                                                               | 2,183 | 691          | 1,029          | 0           | 463         | 0            |