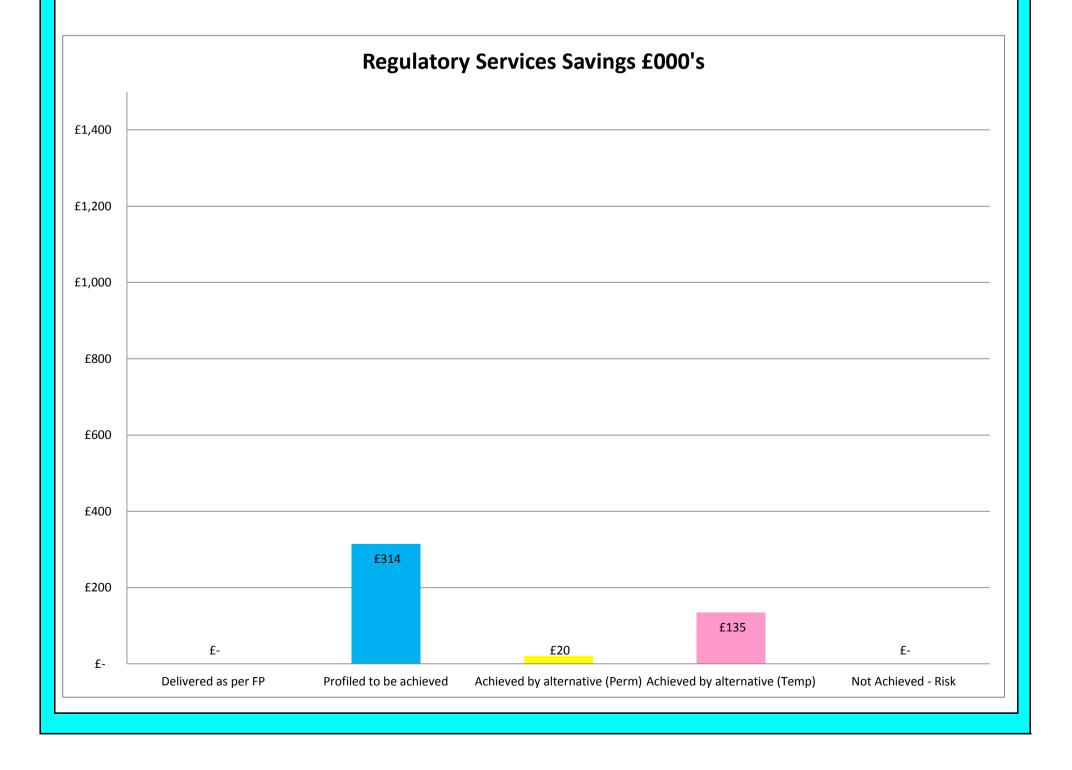

#### **REGULATORY SERVICES**

Savings :

|                                                          | £'000 | Delivered | Profiled to | Achieved    | Achieved    | Not      |
|----------------------------------------------------------|-------|-----------|-------------|-------------|-------------|----------|
|                                                          |       | as per FP | be          | by          | by          | Achieved |
|                                                          |       |           | achieved    | alternative | alternative |          |
|                                                          |       |           |             | (Perm)      | (Temp)      |          |
| Temporary manpower savings from Planning structure.      | (28)  |           | (28)        |             |             |          |
| Bus Subsidies                                            | (200) |           | (200)       |             |             |          |
| Regulated Bus Fares                                      | 58    |           | 58          |             |             |          |
| Planning Fee Income                                      | 135   |           |             |             | 135         |          |
| Register new properties                                  | 22    |           | 22          |             |             |          |
| Joint-Venture Assessors service with Dumfries & Galloway | 10    |           |             | 10          |             |          |
| Charge for Pre-Planning advice                           | 10    |           |             | 10          |             |          |
| Permanent manpower saving from the Planning structure    | 12    |           | 12          |             |             |          |
| Review of Statutory Services                             | 172   |           | 172         |             |             |          |
| Review of Service Directorate                            | 78    |           | 78          |             |             |          |
| Bus Subsidies                                            | 200   |           | 200         |             |             |          |
|                                                          | 469   | 0         | 314         | 20          | 135         | 0        |