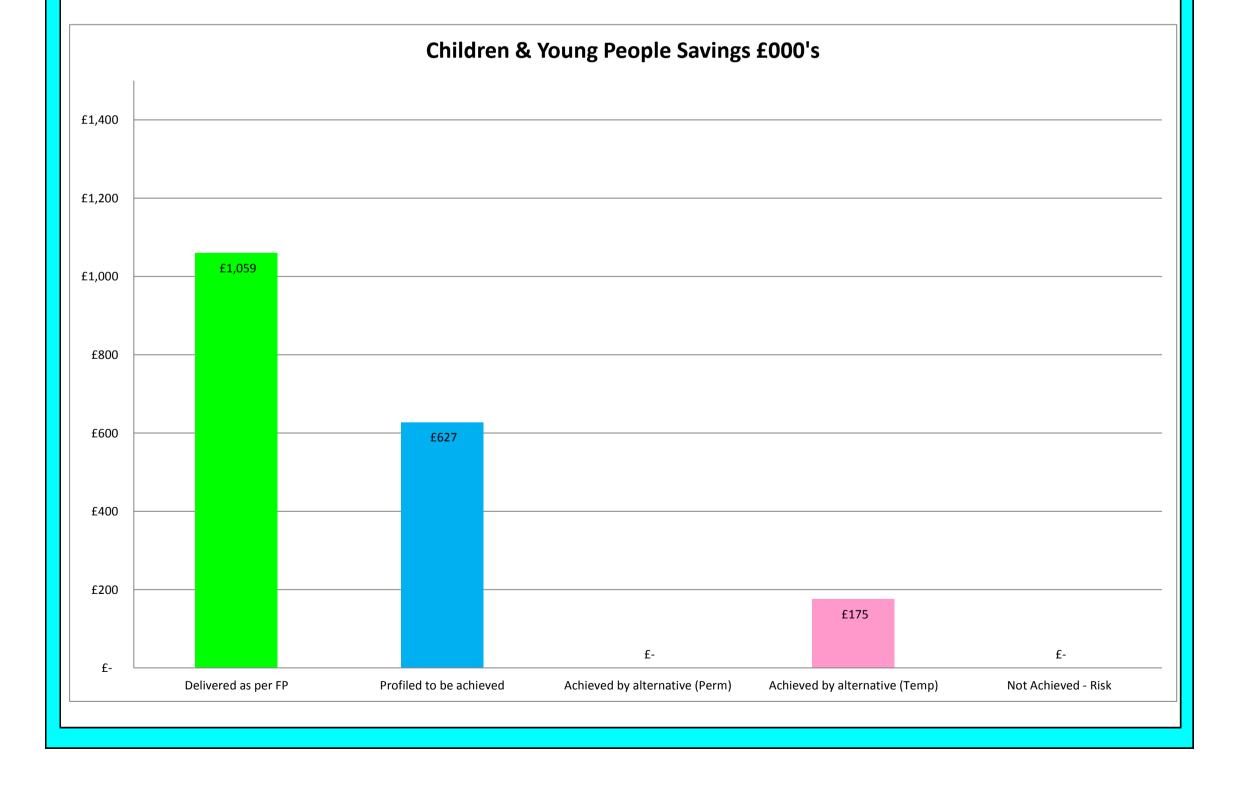

#### CHILDREN & YOUNG PEOPLE

Savings :

|                                                                            | £'000 | Delivered as<br>per FP | Profiled to be<br>achieved | Achieved by<br>alternative<br>(Perm) | Achieved by<br>alternative<br>(Temp) | Not Achieved |
|----------------------------------------------------------------------------|-------|------------------------|----------------------------|--------------------------------------|--------------------------------------|--------------|
| Delivery of Inclusion for all                                              | 357   | 357                    |                            |                                      |                                      |              |
| School Library Review                                                      | 125   |                        | 125                        |                                      |                                      |              |
| Cessation of salary conservation scheme                                    | 74    | 74                     |                            |                                      |                                      |              |
| Reduce Adult Learning Provision (CLD)                                      | 50    |                        | 50                         |                                      |                                      |              |
| Review Early Years Service                                                 | 100   | 100                    |                            |                                      |                                      |              |
| Harmonise sickness allowance to schools (DSM Allocation)                   | 100   |                        | 100                        |                                      |                                      |              |
| Review Outdoor Education Service                                           | 95    |                        |                            |                                      | 95                                   |              |
| Review Central Schools Budgets (DTS)                                       | 50    | 50                     |                            |                                      |                                      |              |
| Review of Cleaning arrangements in schools                                 | 50    | 50                     |                            |                                      |                                      |              |
| Reduce commissioned services from CYPPP                                    | 100   | 100                    |                            |                                      |                                      |              |
| Review commissioned services within ASN                                    | 75    | 75                     |                            |                                      |                                      |              |
| Increased fees & charges                                                   | 5     | 5                      |                            |                                      |                                      |              |
| Learning Delivery Framework review                                         | 100   |                        | 100                        |                                      |                                      |              |
| More efficient use of premises for evening lets (2014-15 Full Year Effect) | 45    |                        | 45                         |                                      |                                      |              |
| Redesign of elements of the Children & Families Social Work service        | 70    | 70                     |                            |                                      |                                      |              |
| Focused education delivery                                                 | 80    |                        |                            |                                      | 80                                   |              |
| Delivery of Inclusion for All                                              | 88    | 88                     |                            |                                      |                                      |              |
| Review of commissioned services within Children & Young People             | 90    | 90                     |                            |                                      |                                      |              |
| Janitorial review                                                          | 100   |                        | 100                        |                                      |                                      |              |
| Review of PPP contract                                                     | 107   |                        | 107                        |                                      |                                      |              |
|                                                                            | 1,861 | 1,059                  | 627                        | 0                                    | 175                                  | 0            |