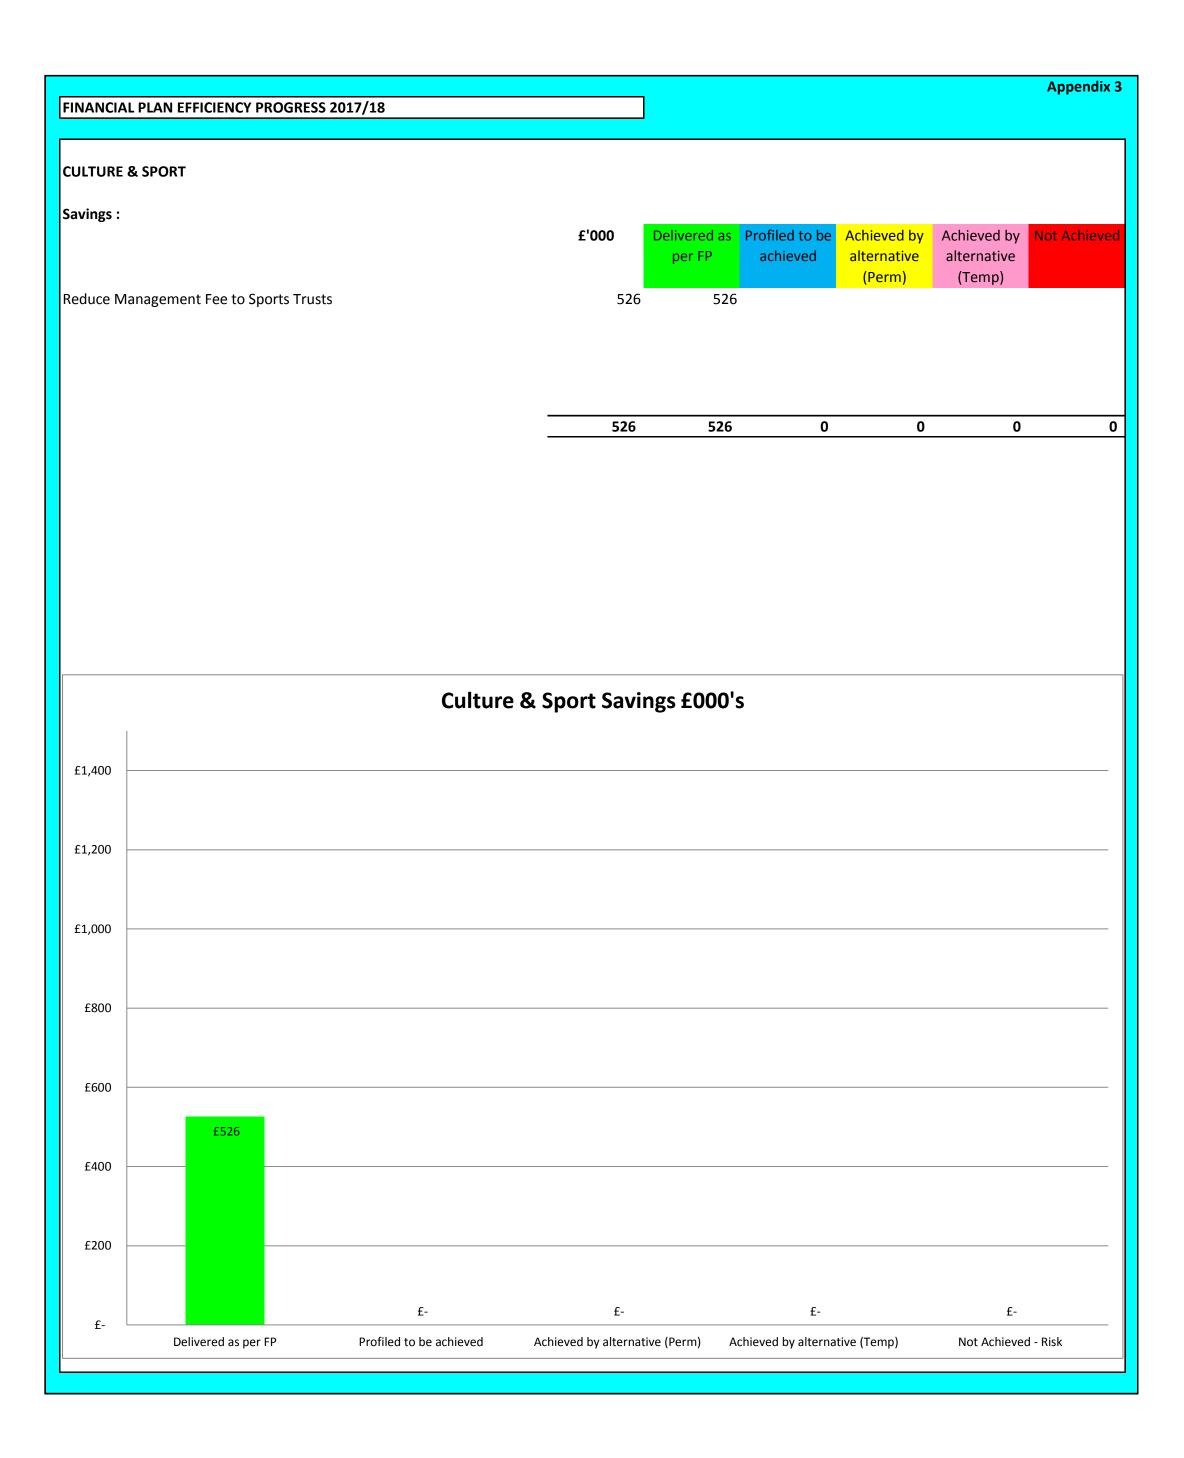

# FINANCIAL PLAN EFFICIENCY PROGRESS 2017/18 SBC Total Saving £'000 Saving % Status Delivered as per FP 4,084 33% £ Profiled to be achieved £ 5,821 47% Achieved by alternative (Perm) £ 427 4% Achieved by alternative (Temp) £ 2,004 16% 0% Not Achieved - Risk £ 12,336 100% SBC (Total) Efficiency Savings Progress £'000 £7,000 £6,000 £5,821 £5,000 -£4,000 £4,084 £3,000 £2,000 £2,004

Appendix 3

| £ |                     |                         | £427                           |                              | £-                      |
|---|---------------------|-------------------------|--------------------------------|------------------------------|-------------------------|
|   | Delivered as per FP | Profiled to be achieved | Achieved by alternative (Perm) | Achieved by alternative (Ter | mp) Not Achieved - Risk |
|   |                     |                         |                                |                              |                         |
|   |                     |                         |                                |                              |                         |
|   |                     |                         |                                |                              |                         |

£1,000