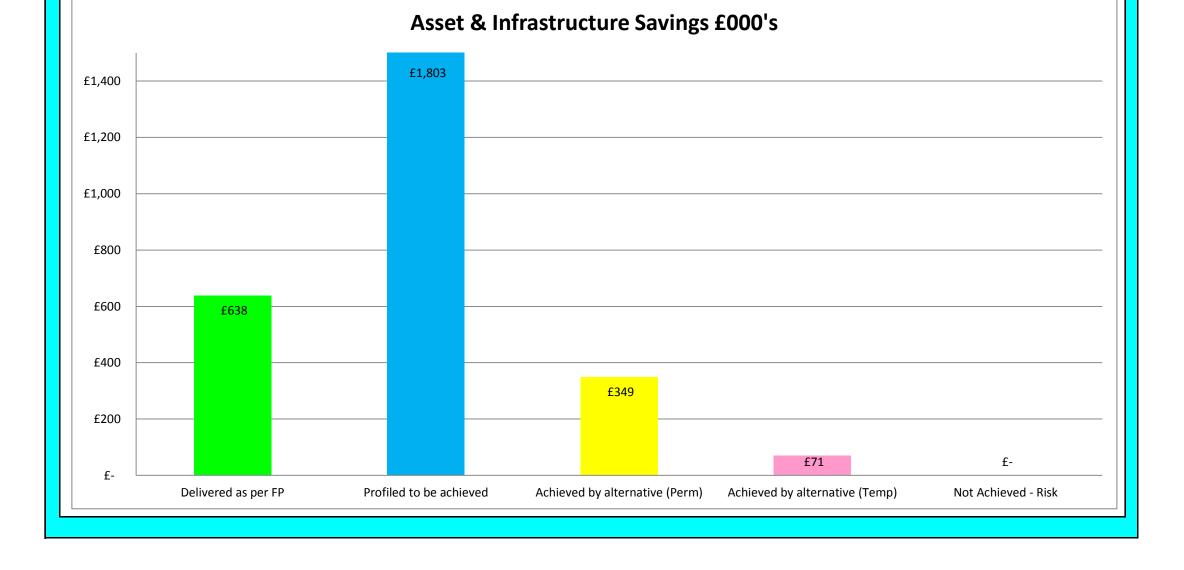

#### ASSETS & INFRASTRUCTURE

Savings :

|                                                             | £'000 | Delivered as<br>per FP | Profiled to be<br>achieved | alternative | Achieved by alternative | Not Achieved |
|-------------------------------------------------------------|-------|------------------------|----------------------------|-------------|-------------------------|--------------|
|                                                             |       |                        |                            | (Perm)      | (Temp)                  |              |
| Roads review savings                                        | 491   |                        | 300                        | 191         |                         |              |
| Estates Manpower Saving                                     | 24    | 24                     |                            |             |                         |              |
| Cleaning Services Rationalisation (inc Janitor, crossings)  | 260   |                        | 173                        | 87          |                         |              |
| More efficient property and asset portfolio                 | 89    |                        | 89                         |             |                         |              |
| Review of Street Lighting provision (SLEEP project)         | 245   | 37                     | 137                        | 49          | 22                      |              |
| Increase in minimum rental charge (property & allotments)   | 20    |                        |                            | 20          |                         |              |
| Increase the surplus budget of the Fleet Management service | 39    |                        | 39                         |             |                         |              |
| Waste Fees & Charges                                        | 45    |                        | 45                         |             |                         |              |
| Develop an Integrated Waste Plan                            | 311   | 77                     | 210                        |             | 24                      |              |
| Neighbourhood Delivery Model (floral/grass/bins)            | 150   |                        | 150                        |             |                         |              |
| New delivery model for Public Toilet provision              | 211   |                        | 211                        |             |                         |              |
| Capitalise Roads                                            | 500   | 500                    |                            |             |                         |              |
| Place Fees & Charges                                        | 130   |                        | 130                        |             |                         |              |
| More efficient property and asset portfolio                 | 55    |                        | 55                         |             |                         |              |
| Charge Estate Management time                               | 25    |                        |                            |             | 25                      |              |
| Property & Facilities                                       | 30    |                        | 30                         |             |                         |              |
| Savings from rates appeals                                  | 2     |                        |                            | 2           |                         |              |
| Manpower savings in Infrastructure & Asset Management       | 11    |                        | 11                         |             |                         |              |
| Modernise Winter operations                                 | 100   |                        | 100                        |             |                         |              |
| Neighbourhoods home to work mileage                         | 20    |                        | 20                         |             |                         |              |
| Review of Neighbourhood Services                            | 103   |                        | 103                        |             |                         |              |
|                                                             | 2,861 | 638                    | 1,803                      | 349         | 71                      | 0            |