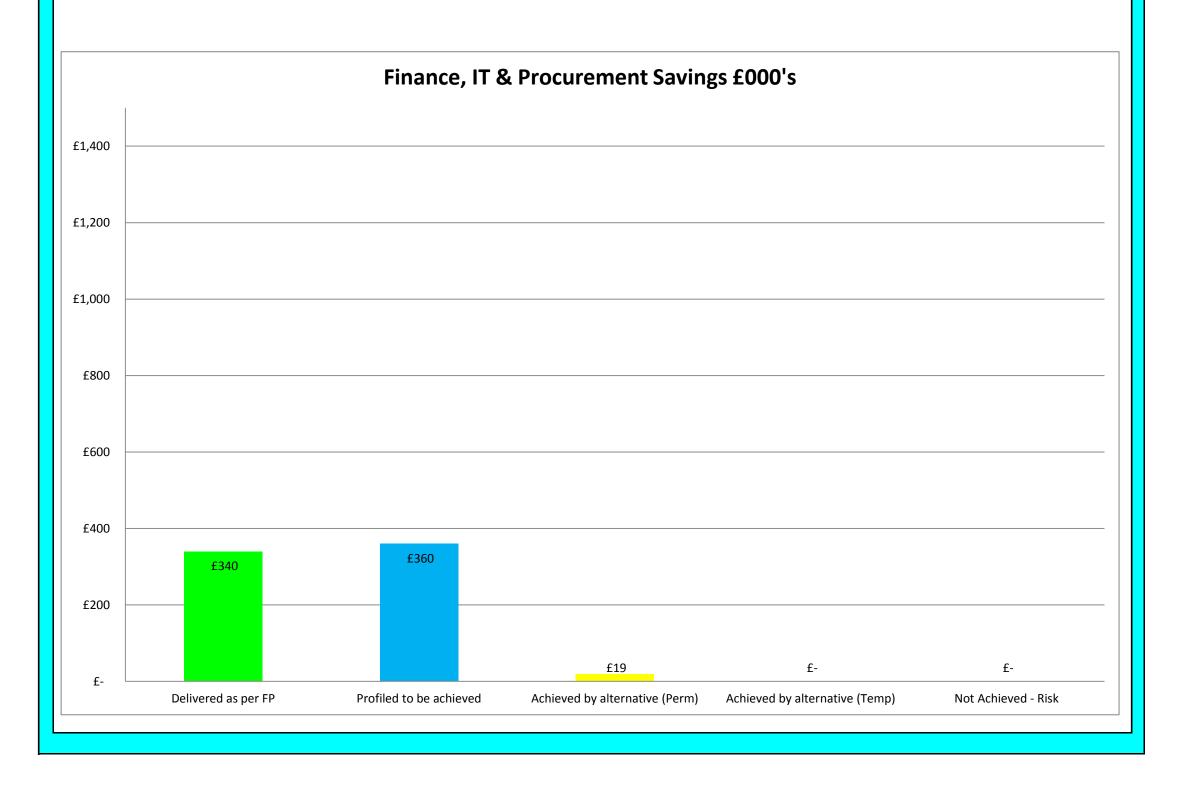

## FINANCE, IT & PROCUREMENT

Savings :

|                                            | £'000 | Delivered as per FP | Profiled to be<br>achieved | Achieved by<br>alternative<br>(Perm) | Achieved by<br>alternative<br>(Temp) | Not Achieved |
|--------------------------------------------|-------|---------------------|----------------------------|--------------------------------------|--------------------------------------|--------------|
| Energy Efficiency Project                  | 198   |                     | 198                        |                                      |                                      |              |
| Insurance shared service with CEC          | 30    | 30                  |                            |                                      |                                      |              |
| Savings from Insurance retendering         | 19    |                     |                            | 19                                   |                                      |              |
| Procurement savings across all departments | 162   |                     | 162                        |                                      |                                      |              |
| Reduction in Loans Charges                 | 300   | 300                 |                            |                                      |                                      |              |
| Interest on Revenue Balances               | 10    | 10                  |                            |                                      |                                      |              |
|                                            | 719   | 340                 | 360                        | 19                                   | 0                                    | 0            |