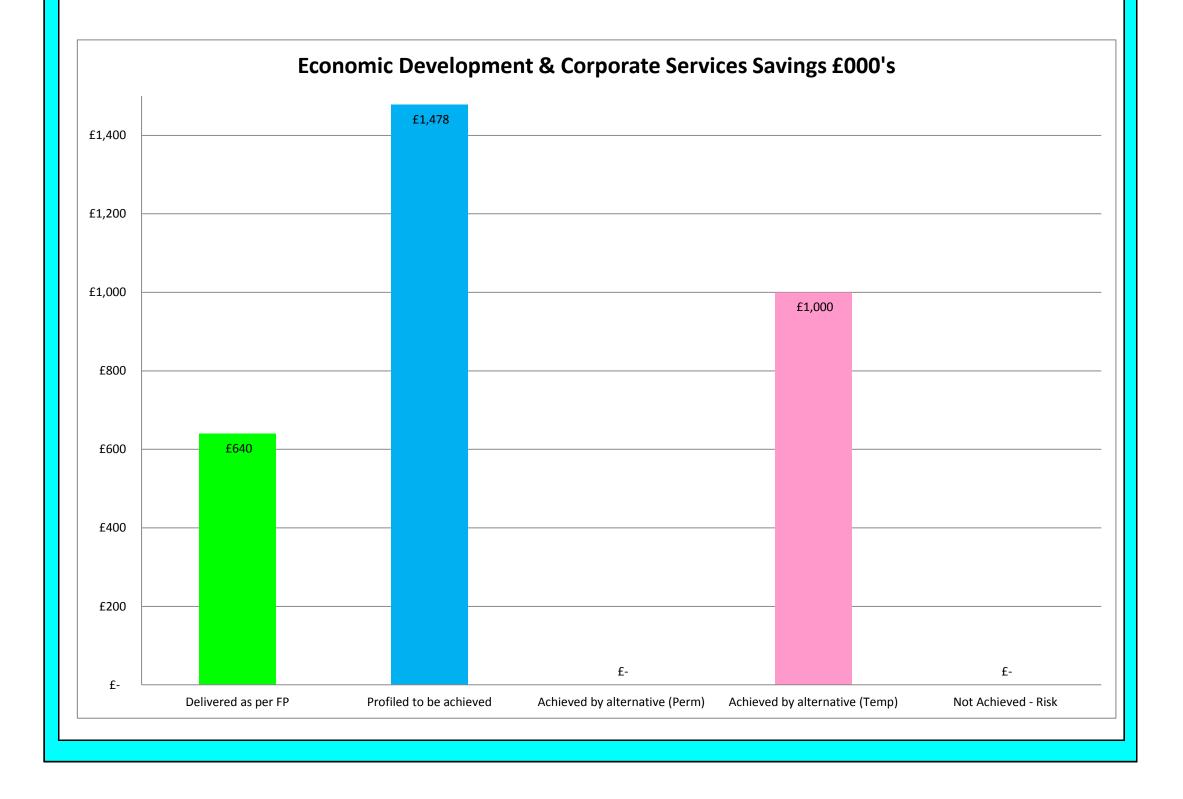

### ECONOMIC DEVELOPMENT & CORPORATE SERVICES

Savings :

|                                                         | £'000 | Delivered as<br>per FP | Profiled to be<br>achieved | Achieved by<br>alternative<br>(Perm) | Achieved by<br>alternative<br>(Temp) | Not Achieved |
|---------------------------------------------------------|-------|------------------------|----------------------------|--------------------------------------|--------------------------------------|--------------|
| Savings in Communications                               | 7     | 7                      |                            |                                      |                                      |              |
| SBConnect Advertising                                   | 50    |                        | 50                         |                                      |                                      |              |
| Reduction in external printing costs                    | 25    |                        | 25                         |                                      |                                      |              |
| Reduction in printing contract through contract renewal | 30    |                        | 30                         |                                      |                                      |              |
| Savings in Housing Strategy & Services                  | 11    |                        | 11                         |                                      |                                      |              |
| Organisational Efficiencies                             | 500   | 138                    | 362                        |                                      |                                      |              |
| Changes to working practices                            | 500   | 150                    | 350                        |                                      |                                      |              |
| Digital Transformation                                  | 345   | 345                    |                            |                                      |                                      |              |
| Digital Transformation                                  | 1650  |                        | 650                        |                                      | 1000                                 |              |
|                                                         | 3,118 | 640                    | 1,478                      | 0                                    | 1,000                                | 0            |